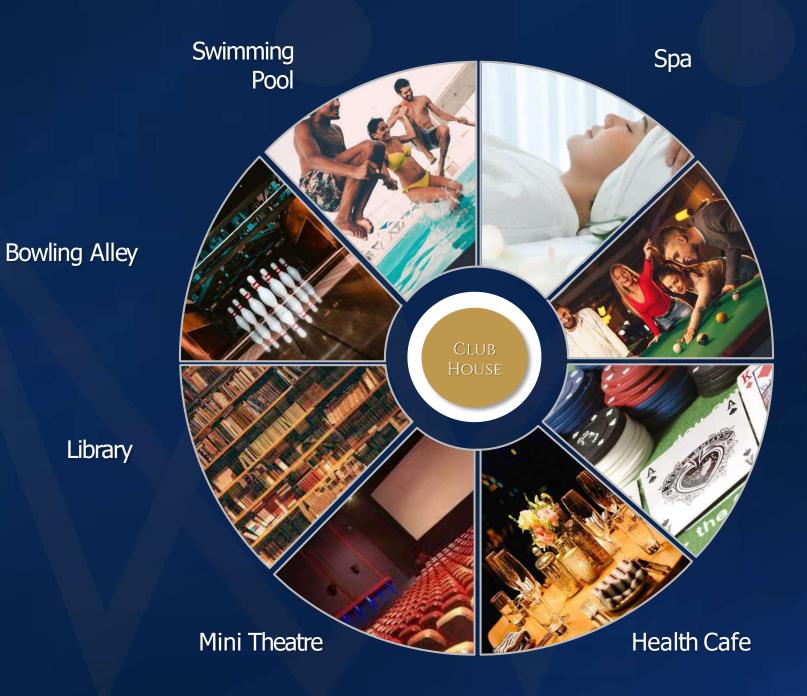

### an extravagance CLUBHOUSE

Rooftop Sitting On Clubhouse

F

mm

### For the ones who live life king size...

### Snooker

Games Room