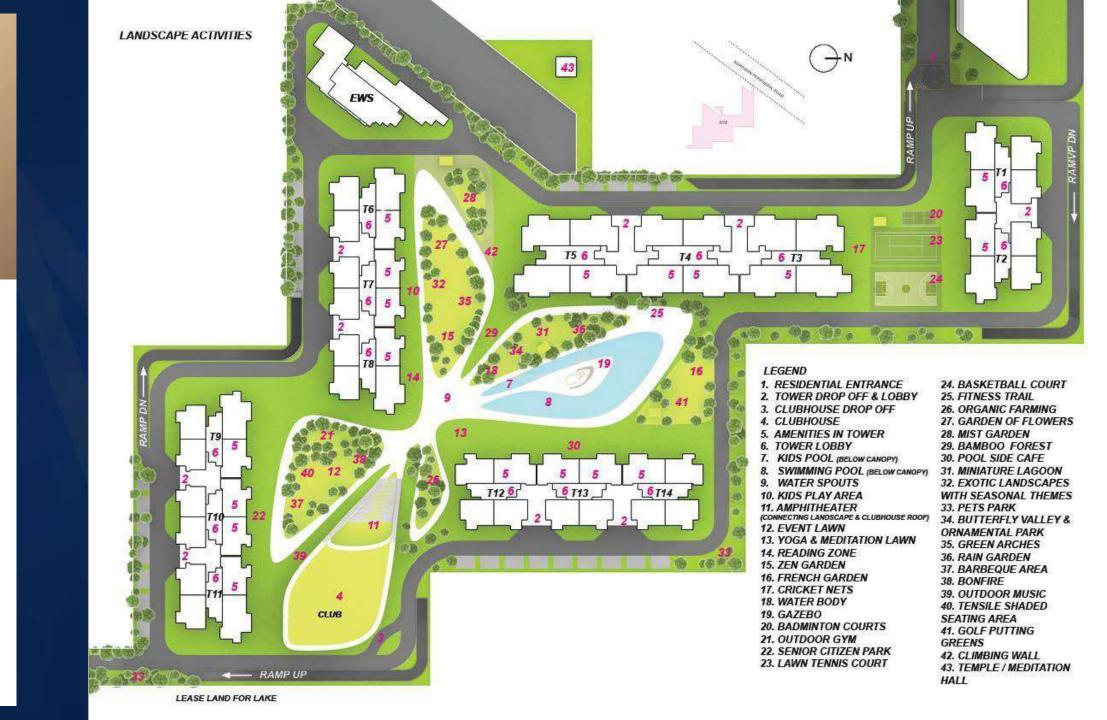

### A SITE Flooded With Amenities

- 5.5-acre Central Landscape With Spaces For Community And Social Activities
- Central Greens Surrounded With 1.1 Kms O f Pathway
- Shaded Walkways For Easy Pedestrian Movement
- Thoughtfully Designed Lake, An Unparallel Experience With Nature
- A Magnanimous 75,000 Sq. Ft. Of Amenities
- Located O n The Dwarka Expressway, Well Connected To The Airport