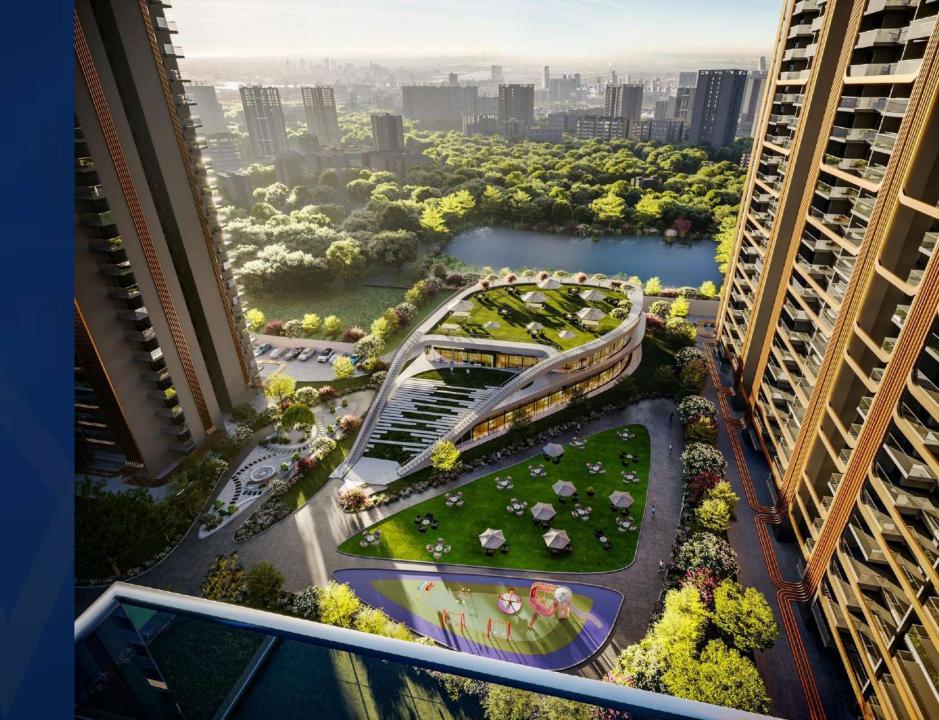

### A SITE Flooded With Amenities

- 5.5-acre Central Landscape With Spaces For Community And Social Activities
- Central Greens Surrounded With 1.1 Kms O f Pathway
- Shaded Walkways For Easy Pedestrian Movement
- Thoughtfully Designed Lake, An Unparallel Experience With Nature
- A Magnanimous 75,000 Sq. Ft. Of Amenities
- Located O n The Dwarka Expressway, Well Connected To The Airport

# **5.5 ACRES** OF LUSH GREENS