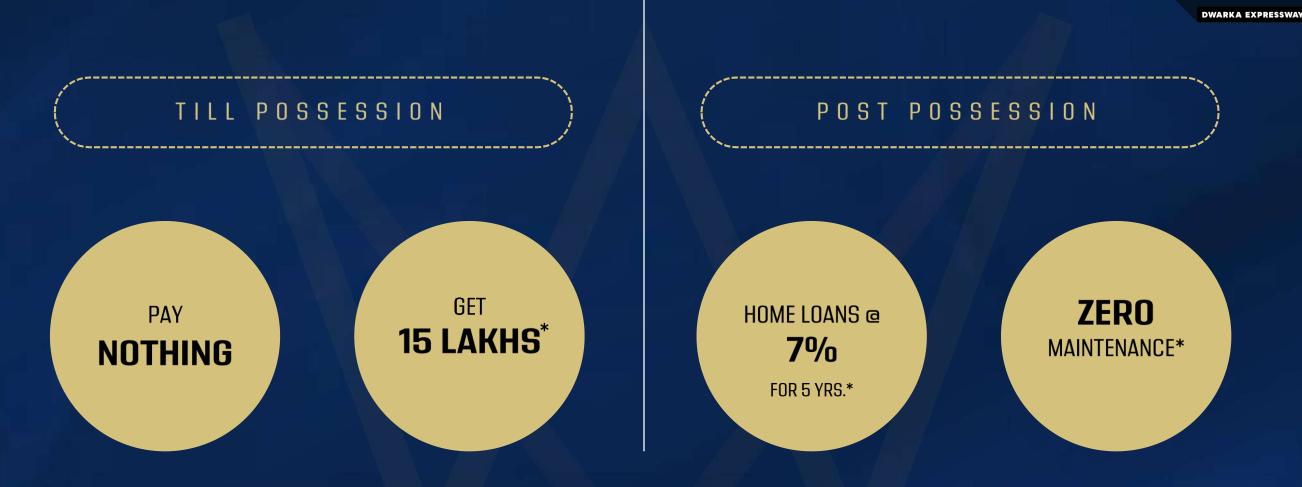

### OFFER VALID FOR 1<sup>st</sup> 100 UNITS ONLY

### PAYMENT PLAN – I

| PLAN:    | 5:   | 95 |
|----------|------|----|
| ΡΑΥ      | =    | 5% |
| GET      | =    | 5% |
| HOME LOA | AN @ | 7% |

| ΡΑΥΜΕΝ                  | T P L        | AN - 11                   |  |
|-------------------------|--------------|---------------------------|--|
| PAY = 5                 | 5 Lac        | S                         |  |
| <u>GET = 5</u>          | <u>5 Lac</u> |                           |  |
| RENTALS TILL<br>DIAN OC |              |                           |  |
| PLAN UC<br>Application  |              |                           |  |
| 90:10                   | ŧ            | 15%                       |  |
| 75:15:10                | =            | 14%                       |  |
| 60:30:10                | =            | 12%                       |  |
| 30:30:20:20             | =            | 9% on 30% &<br>11% on 60% |  |